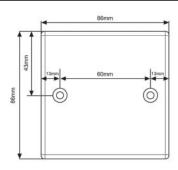

# Single Gang

### MULTIMEDIA SINGLE GANG INTERFACE PANEL IFP-701A

#### DESCRIPTION

Metal Material Interface Panel with 3RCA (composite video and audio), 1 VGA, 1 PC Audio,1 USB, A Type w/o back box