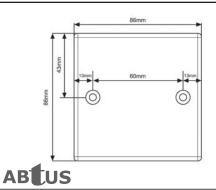

#### IFP-704/A

#### DESCRIPTION

Metal Material Interface Panel with 3RCA (component video) and HDMI w/o back box

<sup>\*</sup> Specifications are subject to change without notice.