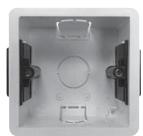

#### BC-101G/SM

### BC-101G/FM

<u>Flush</u>

#### DESCRIPTION

Single Gang Back Casing

<sup>\*</sup> Specifications are subject to change without notice.