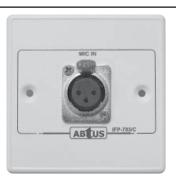

#### IFP-703C

#### DESCRIPTION

Metal Material Interface Panel with 1 XLR Mic w/o back box