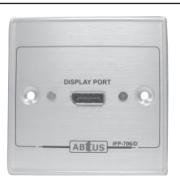

#### IFP-706D/MA

#### DESCRIPTION

Metal Material with Aluminium Finishing Interface Panel with Display Port to VGA convertor module inbuild