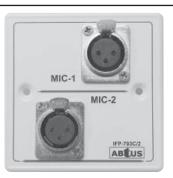

#### IFP-703C2

#### DESCRIPTION

Metal Material Interface Panel with 2 XLR Mic w/o back box