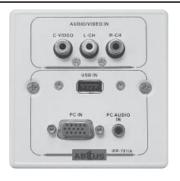

#### IFP-702A

#### DESCRIPTION

Metal Material Interface Panel with 3RCA (composite video and audio), 1 VGA, 1 PC Audio w/o back box