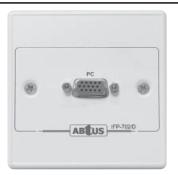

#### DESCRIPTION

Metal Material Interface Panel with 1 VGA, 1 PC Audio, w/o back box

#### DESCRIPTION

Metal Material with Aluminium Finishing Interface Panel with 1 VGA, 1 PC Audio, w/o back box

#### DESCRIPTION

Metal Material Interface Panel with 1 VGA, w/o back box

#### DESCRIPTION

Metal Material Interface Panel with 1 VGA, 1 PC Audio w/o back box

\* Specifications are subject to change without notice.