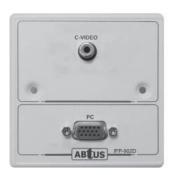

## MULTIMEDIA SINGLE GANG INTERFACE PANEL (SOLDER TYPE) IFP-902D

#### DESCRIPTION

Metal Material Interface Panel with 1 VGA, 1 C-Video w/o back box