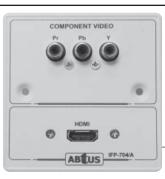

#### IFP-704/A

#### DESCRIPTION

Metal Material Interface Panel with 3RCA (component video) and HDMI w/o back box

<sup>\*</sup> Specifications are subject to change without notice.