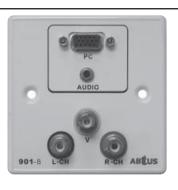

#### IFP-901B (BEIGE)

#### DESCRIPTION

Aluminum Material Interface Panel with 3RCA (composite video and audio), 1 VGA, 1 PC Audio w/o back box

<sup>\*</sup> Specifications are subject to change without notice.