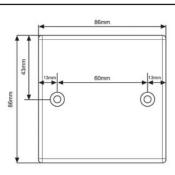

#### IFP-703C2

#### DESCRIPTION

Metal Material Interface Panel with 2 XLR Mic w/o back box