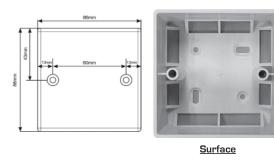

#### BC-101G/SM

### BC-101G/FM

<u>Flush</u>

#### DESCRIPTION

Single Gang Back Casing

<sup>\*</sup> Specifications are subject to change without notice.