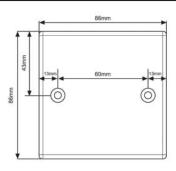

#### BC-101G/SM

### BC-101G/FM

<u>Flush</u>

#### DESCRIPTION

Single Gang Back Casing

<sup>\*</sup> Specifications are subject to change without notice.