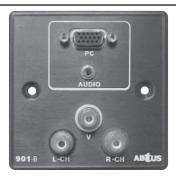

#### MULTIMEDIA SINGLE GANG INTERFACE PANEL (SOLDER TYPE) IFP-901B (BLACK)

#### DESCRIPTION

Aluminum Material Interface Panel with 3RCA (composite video and audio), 1 VGA, 1 PC Audio w/o back box