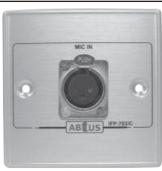

#### IFP-703C

#### DESCRIPTION

Metal Material Interface Panel with 1 XLR Mic w/o back box