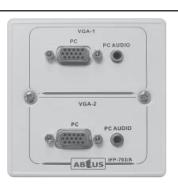

#### IFP-703A

#### DESCRIPTION

Metal Material Interface Panel with 2 VGA with PC Audio w/o back box