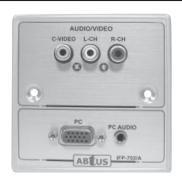

#### IFP-702A

#### DESCRIPTION

Metal Material Interface Panel with 3RCA (composite video and audio), 1 VGA, 1 PC Audio w/o back box