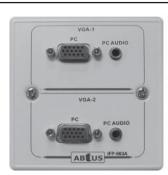

#### IFP-703A

#### DESCRIPTION

Metal Material Interface Panel with 2 VGA with PC Audio w/o back box