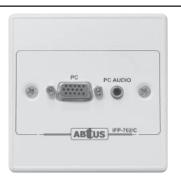

#### IFP-702C

#### DESCRIPTION

Metal Material Interface Panel with 1 VGA, 1 PC Audio, w/o back box