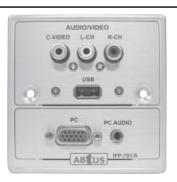

#### IFP-702A

#### DESCRIPTION

Metal Material Interface Panel with 3RCA (composite video and audio), 1 VGA, 1 PC Audio w/o back box