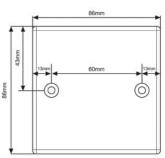

#### IFP-703C

#### DESCRIPTION

Metal Material Interface Panel with 1 XLR Mic w/o back box