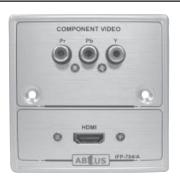

#### IFP-704/A

#### DESCRIPTION

Metal Material Interface Panel with 3RCA (component video) and HDMI w/o back box

<sup>\*</sup> Specifications are subject to change without notice.

#### DESCRIPTION

Metal Material with Aluminium Finishing Interface Panel with 3RCA (component video) and HDMI w/o back box