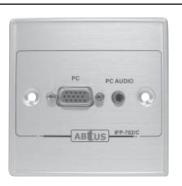

#### DESCRIPTION

Metal Material Interface Panel with 1 VGA, 1 PC Audio, w/o back box