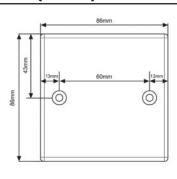

#### IFP-901B (BEIGE)

#### DESCRIPTION

Aluminum Material Interface Panel with 3RCA (composite video and audio), 1 VGA, 1 PC Audio w/o back box

<sup>\*</sup> Specifications are subject to change without notice.