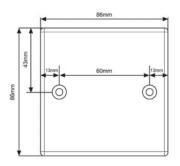

#### BC-101G/SM

### BC-101G/FM

<u>Flush</u>

#### DESCRIPTION

Single Gang Back Casing

<sup>\*</sup> Specifications are subject to change without notice.