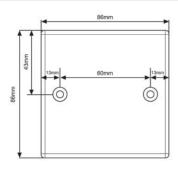

### MULTIMEDIA SINGLE GANG INTERFACE PANEL IFP-701A

#### DESCRIPTION

Metal Material Interface Panel with 3RCA (composite video and audio), 1 VGA, 1 PC Audio,1 USB, A Type w/o back box