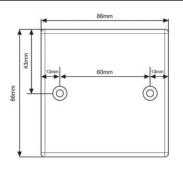

#### MULTIMEDIA SINGLE GANG INTERFACE PANEL (SOLDER TYPE) IFP-901B (BLACK)

#### DESCRIPTION

Aluminum Material Interface Panel with 3RCA (composite video and audio), 1 VGA, 1 PC Audio w/o back box