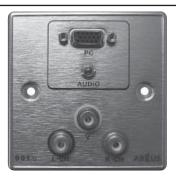

#### MULTIMEDIA SINGLE GANG INTERFACE PANEL (SOLDER TYPE) IFP-901B (BLACK)

#### DESCRIPTION

Aluminum Material Interface Panel with 3RCA (composite video and audio), 1 VGA, 1 PC Audio w/o back box