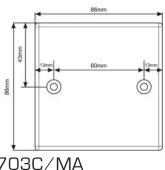

l with 2 VGA with PC Audio w/o back box

#### IFP-704/A





#### DESCRIPTION

Metal Material Interface Panel with 3RCA (component video) and HDMI w/o back box

<sup>\*</sup> Specifications are subject to change without notice.

# MULTIMEDIA SINGLE GANG INTERFACE PANEL (METAL/ALUMINIUM FINISHING )

#### IFP-701A/MA





#### DESCRIPTION

Metal Material with Aluminium Finishing Interface Panel with 3RCA (composite video and audio), 1 VGA, 1 PC Audio,1 USB, A Type w/o back box

#### IFP-702A/MA





#### DESCRIPTION

Metal Material with Aluminium Finishing Interface Panel with 3RCA (composite video and audio), 1 VGA, 1 PC Audio w/o back box

#### IFP-702C/MA





#### DESCRIPTION

Metal Material with Aluminium Finishing Interface Panel with 1 VGA, 1 PC Audio, w/o back box

#### IFP-703A/MA





#### DESCRIPTION

Metal Material with Aluminium Finishing Interface Panel with 2 VGA with PC Audio w/o back box

### IFP-703C/MA





#### DESCRIPTION

Metal Material with Aluminium Finishing Interface Panel with 1 XRL Mic w/o back box

\* Specifications are subject to change without notice.



### MULTIMEDIA SINGLE GANG INTERFACE PANEL (METAL/ALUMINIUM FINISHING)

#### IFP-703C2/MA





#### DESCRIPTION

Metal Material with Aluminium Finishing Interface Panel with 2 XLR Mic w/o back

#### IFP-704/MA





#### DESCRIPTION

Metal Material with Aluminium Finishing Interface Panel with 3RCA (component video) and HDMI w/o back box

#### IFP-706D/MA





#### DESCRIPTION

Metal Material with Aluminium Finishing Interface Panel with Display Port to VGA convertor module inbuild

#### IFP-706E