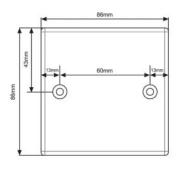

#### BC-101G/SM

### BC-101G/FM

<u>Flush</u>

#### DESCRIPTION

Single Gang Back Casing

<sup>\*</sup> Specifications are subject to change without notice.