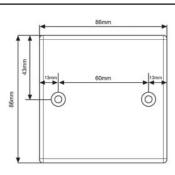

#### IFP-703C

#### DESCRIPTION

Metal Material Interface Panel with 1 XLR Mic w/o back box