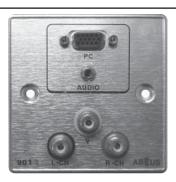

#### MULTIMEDIA SINGLE GANG INTERFACE PANEL (SOLDER TYPE) IFP-901B (BLACK)

#### DESCRIPTION

Aluminum Material Interface Panel with 3RCA (composite video and audio), 1 VGA, 1 PC Audio w/o back box