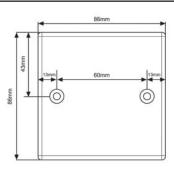

#### DESCRIPTION

Metal Material Interface Panel with 1 VGA, 1 PC Audio, w/o back box

#### DESCRIPTION

Metal Material with Aluminium Finishing Interface Panel with 1 VGA, 1 PC Audio, w/o back box