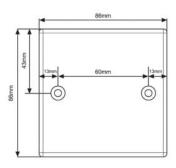

### MULTIMEDIA SINGLE GANG INTERFACE PANEL IFP-701A

#### DESCRIPTION

Metal Material Interface Panel with 3RCA (composite video and audio), 1 VGA, 1 PC Audio,1 USB, A Type w/o back box