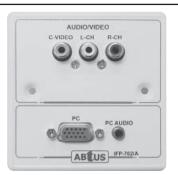

#### IFP-702A

#### DESCRIPTION

Metal Material Interface Panel with 3RCA (composite video and audio), 1 VGA, 1 PC Audio w/o back box