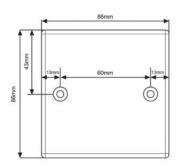

#### IFP-703C2

#### DESCRIPTION

Metal Material Interface Panel with 2 XLR Mic w/o back box