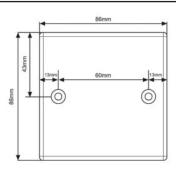

#### BC-101G/SM

### BC-101G/FM

<u>Flush</u>

#### DESCRIPTION

Single Gang Back Casing

<sup>\*</sup> Specifications are subject to change without notice.