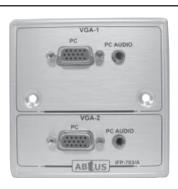

#### DESCRIPTION

Metal Material Interface Panel with 2 VGA with PC Audio w/o back box

#### DESCRIPTION

Metal Material with Aluminium Finishing Interface Panel with 2 VGA with PC Audio w/o back box