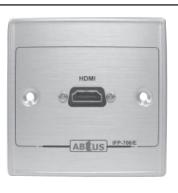

#### IFP-706D/MA

#### DESCRIPTION

Metal Material with Aluminium Finishing Interface Panel with Display Port to VGA convertor module inbuild

#### IFP-706E/MA

#### DESCRIPTION

Metal Material with Aluminium Finishing Interface Panel with 1 x HDMI F-F

\* Specifications are subject to change without notice.