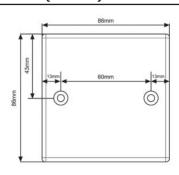

#### MULTIMEDIA SINGLE GANG INTERFACE PANEL (SOLDER TYPE) IFP-901B (BLACK)

#### DESCRIPTION

Aluminum Material Interface Panel with 3RCA (composite video and audio), 1 VGA, 1 PC Audio w/o back box