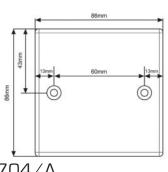

#### IFP-704/A

#### DESCRIPTION

Metal Material Interface Panel with 3RCA (component video) and HDMI w/o back box

<sup>\*</sup> Specifications are subject to change without notice.