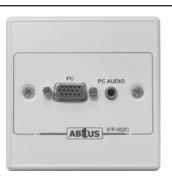

#### IFP-902C

#### DESCRIPTION

Metal Material Interface Panel with 1 VGA, 1 PC Audio w/o back box

\* Specifications are subject to change without notice.