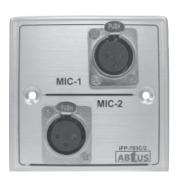

#### IFP-703C2

#### DESCRIPTION

Metal Material Interface Panel with 2 XLR Mic w/o back box