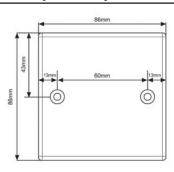

#### MULTIMEDIA SINGLE GANG INTERFACE PANEL (SOLDER TYPE) IFP-901B (BLACK)

#### DESCRIPTION

Aluminum Material Interface Panel with 3RCA (composite video and audio), 1 VGA, 1 PC Audio w/o back box