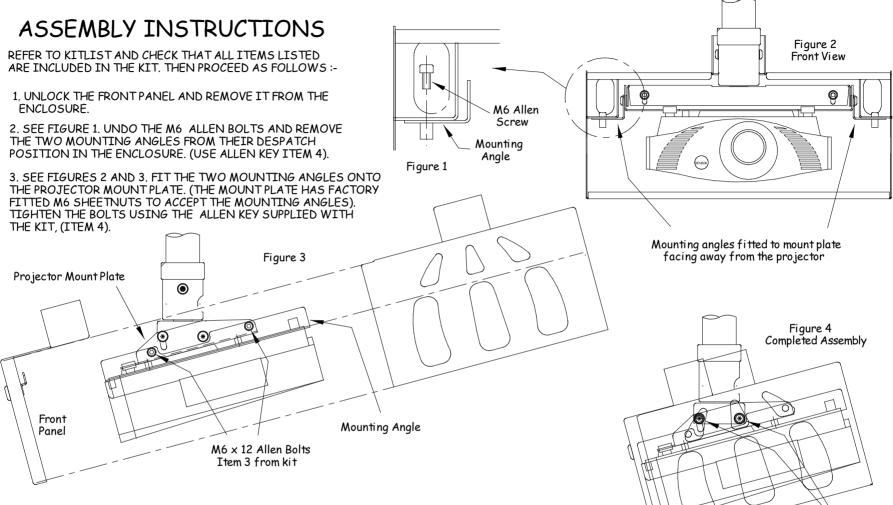

4. SEE FIGURES 2 AND 3. SLIDE THE CASE ONTO THE MOUNTING ANGLES.

5.SEE FIGURES 1 AND 2. ADJUST THE CASE POSITION AND ALIGN THE CASE SLOTS WITH M6 SHEETNUTS FITTED TO THE MOUNTING ANGLES. REFIT THE ALLEN BOLTS REMOVED EARLIER (NOTE2) AND TIGHTEN.

6. FIT THE FRONT PANEL AND LOCK IN PLACE.

ADJUSTMENT

THE ENTIRE ASSEMBLY WILL PAN ON THE MOUNTING SOCKET. FIGURE 4 SHOWS ACCESS FOR FORWARD TILT ADJUSTMENT. THE ENCLOSURE MUST BE REMOVED FOR SIDE TILT, SEE PSU ASSEMBLY INSTRUCTIONS. (9560066). FOR DETAILS.

Asalhaira

Access for allen key to adjust

forward tilt with enclosure in place

PROJECTOR SECURITY ENCLOSURE
ASSEMBLY INSTRUCTIONS

9650067